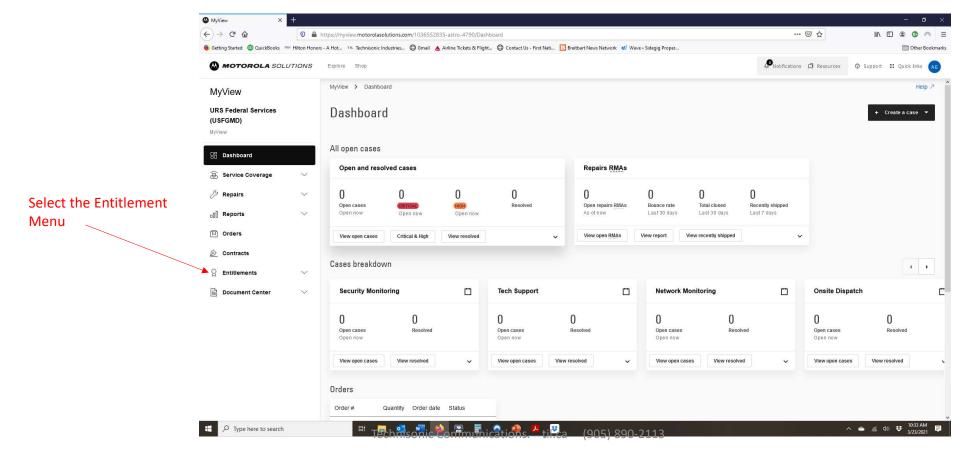

https://businessonline.motorolasolutions.com

**NEW WEBSITE:** 

https://myview.motorolasolutions.com

Motorola Login

Use your current Login and **Password information** 

**Select Software** 

MyView will redirect you to the appropriate Download Site