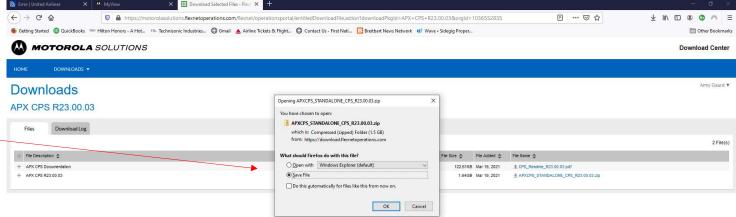

Confirm this redirection

You must re-select the software file.

Select your Save File or Open With dialog box. You must OK to begin the download process.

Be sure to extract program prior to trying to install. Remember APX-8000 is CPS version persistent, You must have the radios current or newer version of CPS to establish communication and program.