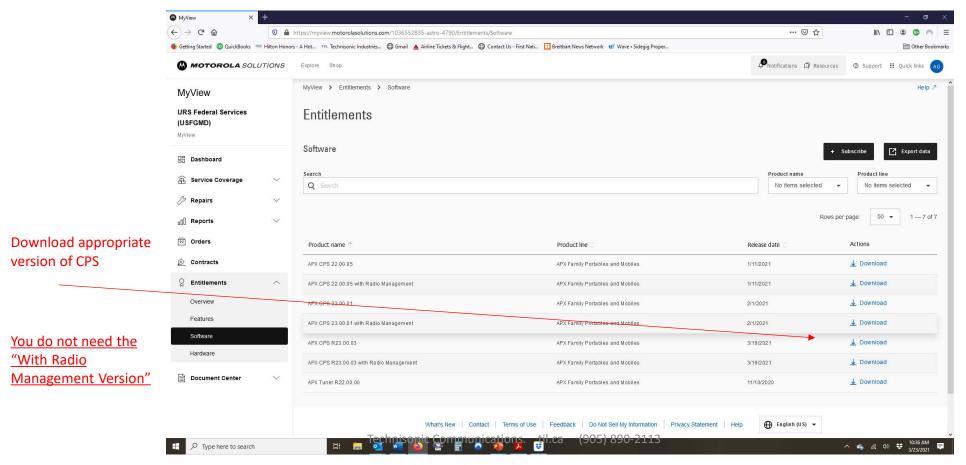

Beginning with Version 22.00.05 of APX-CPS, you will now need to access this new website. It is understood the previous versions of CPS (V 22.00.00 and prior will continue to be housed on the MotorolaBusinessonline.com web site.

Note: Current Version of CPS is 23.00.03

Please use your current Login and Password to access either site. Following is the specific guidance to finding your CPS Software resources going forward.

Previous Motorola Website:

Confirm this redirection

You must re-select the software file.

Select your Save File or Open With dialog box. You must OK to begin the download process.

Be sure to extract program prior to trying to install. Remember APX-8000 is CPS version persistent, You must have the radios current or newer version of CPS to establish communication and program.