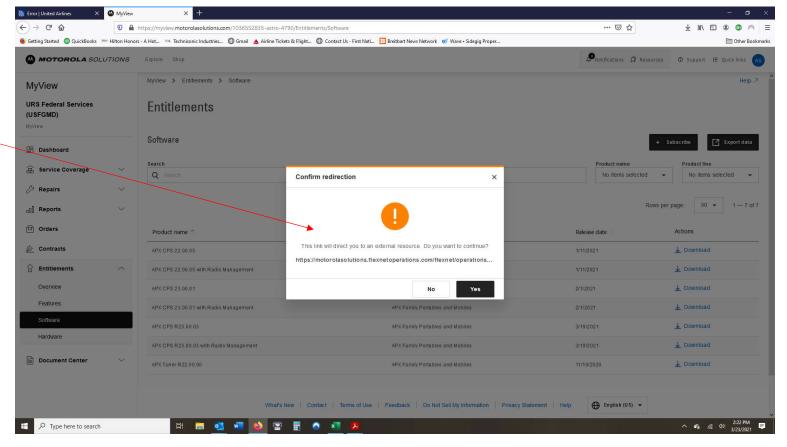

Confirm this redirection

You must re-select the software file.

Select your Save File or Open With dialog box. You must OK to begin the download process.

Be sure to extract program prior to trying to install. Remember APX-8000 is CPS version persistent, You must have the radios current or newer version of CPS to establish communication and program.