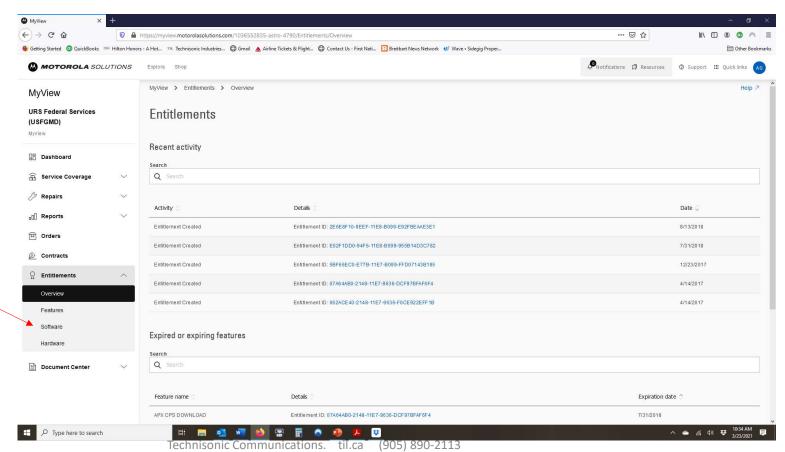

https://businessonline.motorolasolutions.com

**NEW WEBSITE:** 

https://myview.motorolasolutions.com

Motorola Login

Use your current Login and **Password information** 

**Select Software** 

MyView will redirect you to the appropriate Download Site