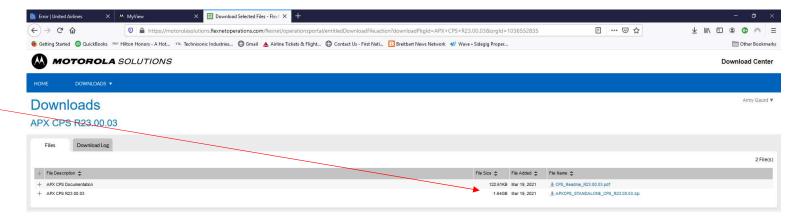

Note: Current Version of CPS is 23.00.03

Please use your current Login and Password to access either site. Following is the specific guidance to finding your CPS Software resources going forward.

Previous Motorola Website:

Confirm this redirection

You must re-select the software file.

Select your Save File or Open With dialog box. You must OK to begin the download process.

Be sure to extract program prior to trying to install. Remember APX-8000 is CPS version persistent, You must have the radios current or newer version of CPS to establish communication and program.